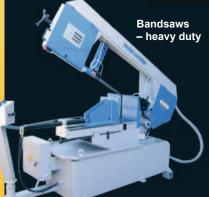

### **FABRICATION EQUIPMENT SUPPLIES**

- Plate rolls
  - from 1mm to 250mm thickness
- Wind tower division
  - DAVI world leader
- Section rolls
  - light and heavy duty all applications
- Press brakes and guillotines
  - superior quality all sizes
- Bandsaws
  - light and heavy duty all applications
- Punch and shear machines
  - light and heavy duty
- CNC machinery
  - full range available
- Profile and plasma cutting machines
- Used machines
  - only quality used range
- Roll forming
  - specialising in high productions