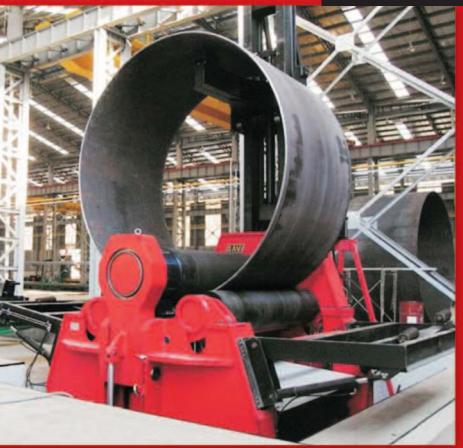

## Ready to roll ...

### **DAVI – delivers for Australian industry**

Davi is the market leader worldwide in the manufacture of bending machines including heavy duty plate and section rolls.DAVI's patented complete wind tower lines are used by more than 85% of windtower manufacturers.

Many Australian companies have increased their productivity by up to as much as 10 times utilising DAVI technology.

Fabrication Equipment Supplies (FES) is the exclusive Australian agent for high quality DAVI products.