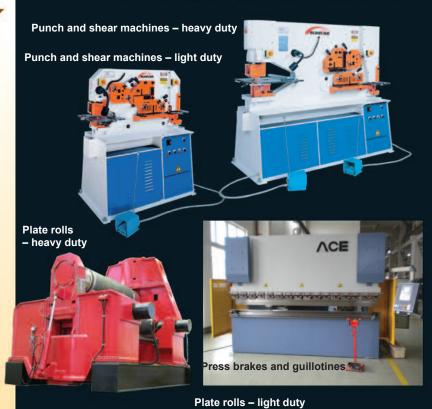

### **FABRICATION EQUIPMENT SUPPLIES**

- Plate rolls
  - from 1mm to 250mm thickness
- Wind tower division
  - DAVI world leader
- Section rolls
  - light and heavy duty all applications
- Press brakes and guillotines
  - superior quality all sizes
- Bandsaws
  - light and heavy duty all applications
- Punch and shear machines
  - light and heavy duty
- CNC machinery
  - full range available
- Profile and plasma cutting machines
- Used machines
  - only quality used range
- Roll forming
  - specialising in high productions