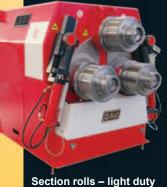

### **FABRICATION EQUIPMENT SUPPLIES**

- Plate rolls
  - from 1mm to 250mm thickness
- Wind tower division
  - DAVI world leader
- Section rolls
  - light and heavy duty all applications
- Press brakes and guillotines
  - superior quality all sizes
- Bandsaws
  - light and heavy duty all applications
- Punch and shear machines
  - light and heavy duty
- CNC machinery
  - full range available
- Profile and plasma cutting machines
- Used machines
  - only quality used range
- Roll forming
  - specialising in high productions