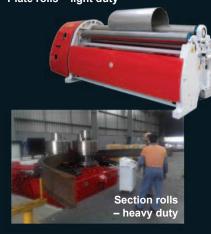

### **FABRICATION EQUIPMENT SUPPLIES**

- Plate rolls
  - from 1mm to 250mm thickness
- Wind tower division
  - DAVI world leader
- Section rolls
  - light and heavy duty all applications
- Press brakes and guillotines
  - superior quality all sizes
- Bandsaws
  - light and heavy duty all applications
- Punch and shear machines
  - light and heavy duty
- CNC machinery
  - full range available
- Profile and plasma cutting machines
- Used machines
  - only quality used range
- Roll forming
  - specialising in high productions